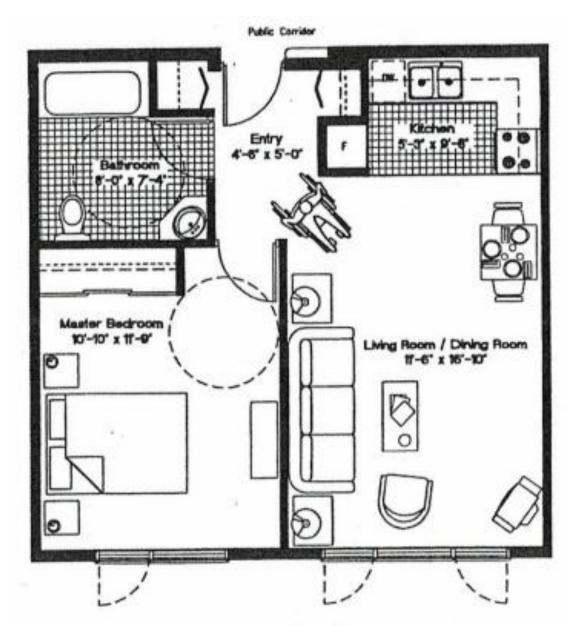

# Large Apartment – 630 Square Feet

- \*One-bedroom, accessible apartment, west facing.
- \*Fridge, stove and dishwasher supplied by Landlord.
- \*Common laundry facilities are located on each floor.