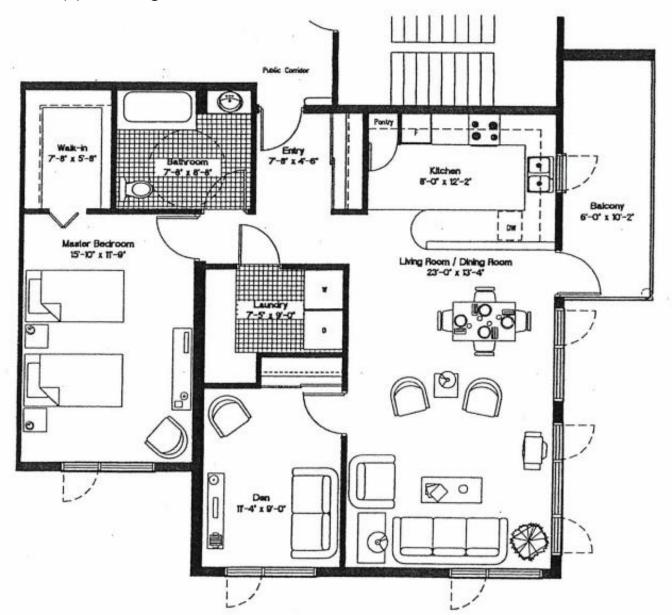

### Life Lease Apartment – 1000 Square Feet

- \*6 accessible units this size. East facing, located under Johnson Hall, across from jet monument
- \*Master bedroom has a large walk-in closet. There is a den / second bedroom.
- \*Large storage / in-suite laundry room. Large balcony 6' x 10', with lake and harbour views.
- \*Residents are responsible for their own washer, dryer, microwave, freezer and air conditioning unit
- \*Landlord supplies fridge, stove and dishwasher