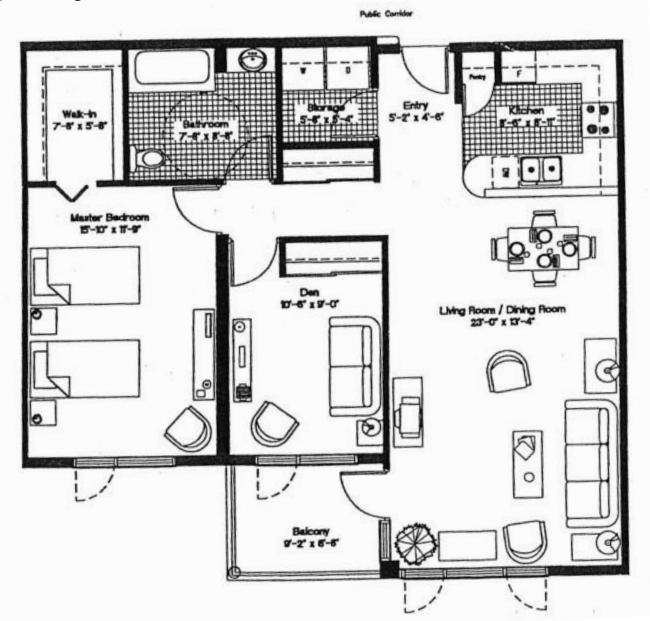

### Life Lease Apartment – 944 Square Feet

- \*16 accessible units this size. North and south facing balconies/windows.
- \*Master bedroom has a large walk-in closet. There is a den / second bedroom.
- \*There is a storage / in-suite laundry room. Balcony is 9' x 6' 8", with lake or harbour / town views.
- \*Residents are responsible for their own washer, dryer, microwave, freezer and air conditioning unit
- \*Landlord supplies fridge, stove and dishwasher