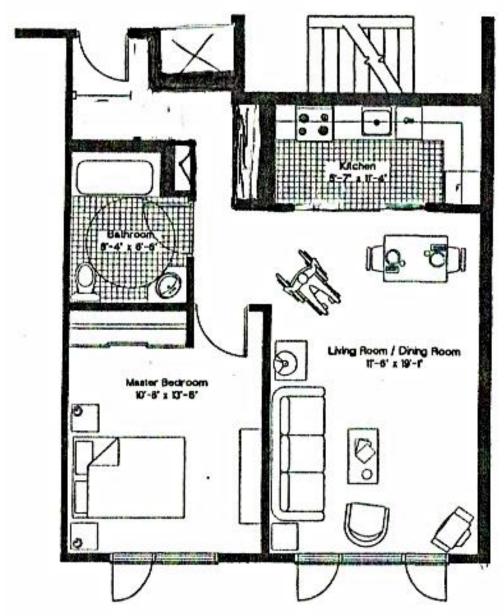

# Large Apartment – 630 Square Feet

- \*One-bedroom, accessible apartment, west facing.
- \*Fridge, stove and dishwasher supplied by Landlord.
- \*Common laundry facilities are located on each floor.

## Small Apartment – 540 Square Feet

- \*One-bedroom, accessible apartment, west facing.
- \*Fridge, stove and dishwasher supplied by Landlord.
- \*Common laundry facilities are located on each floor.