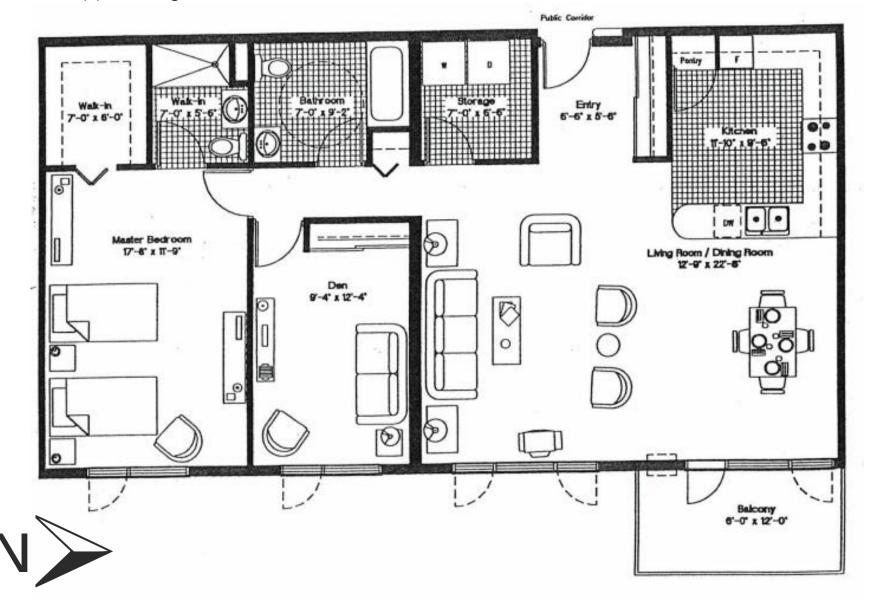

### Life Lease Apartment – 1150 Square Feet

- \*8 accessible units this size. East facing, located over former café / resident common room.
- \*Master bedroom has a walk-in closet and ensuite bathroom. There is a den / second bedroom.
- \*Large storage / in-suite laundry room. Large balcony 6' x 12', with lake views.
- \*Residents are responsible for their own washer, dryer, microwave, freezer and air conditioning unit
- \*Landlord supplies fridge, stove and dishwasher